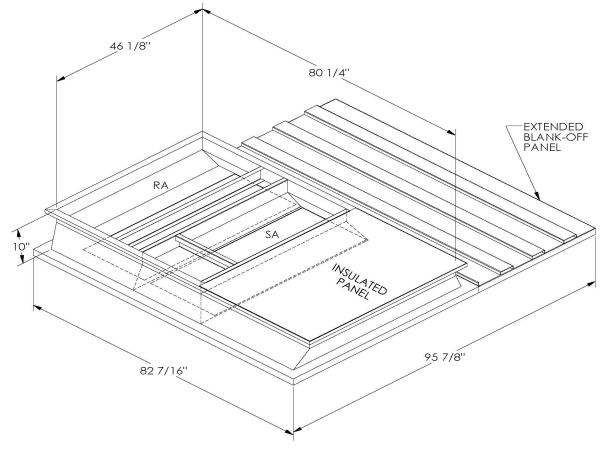

ONE PIECE WELDED CONSTRUCTION

FACTORY INSTALLED SUPPLY TRANSITIONS

FULLY INSULATED

**FEATURES** 

DESIGNED FOR EVEN WEIGHT DISTRIBUTION

FABRICATED OF HEAVY GAUGE G90 GALVANIZED STEEL

ALL WELDS SPRAYED WITH GALVANIZING COMPOUND

GASKET PROVIDED FOR UNIT TO ADAPTER SEALING

## CAMBRIDGEPORT STRONGLY RECOMMENDS CONFIRMING THE DIMENSIONS ON THIS SUBMITTAL

CURB ADAPTERS ARE BASED ON UNIT MANUFACTURERS STANDARD CURB DIMENSIONS.
CAMBRIDGEPORT CANNOT BE RESPONSIBLE FOR ANY DEVIATIONS FROM FACTORY DIMENSIONS OR INCORRECT MODEL NUMBERS.