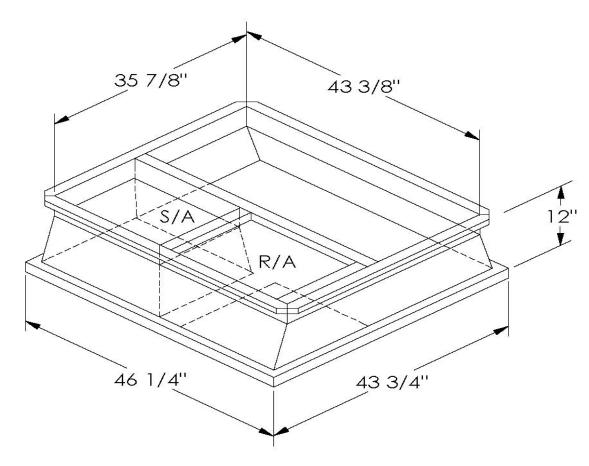

## CAMBRIDGEPORT STRONGLY RECOMMENDS CONFIRMING THE DIMENSIONS ON THIS SUBMITTAL

CURB ADAPTERS ARE BASED ON UNIT MANUFACTURERS STANDARD CURB DIMENSIONS.
CAMBRIDGEPORT CANNOT BE RESPONSIBLE FOR ANY DEVIATIONS FROM FACTORY DIMENSIONS OR INCORRECT MODEL NUMBERS.