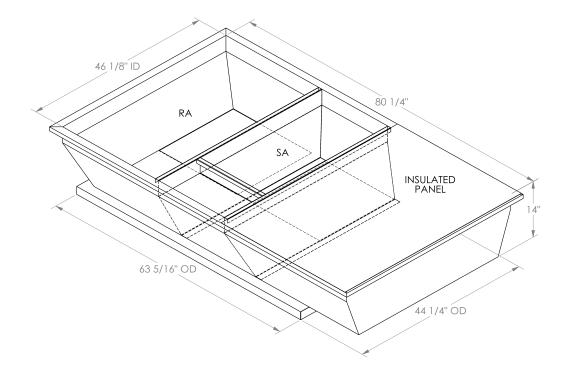

# Part Number 2007815

### FEATURES

ONE PIECE WELDED CONSTRUCTION FACTORY INSTALLED SUPPLY TRANSITIONS FULLY INSULATED DESIGNED FOR EVEN WEIGHT DISTRIBUTION FABRICATED OF HEAVY GAUGE G90 GALVANIZED STEEL ALL WELDS SPRAYED WITH GALVANIZING COMPOUND GASKET PROVIDED FOR UNIT TO ADAPTER SEALING

#### CAMBRIDGEPORT STRONGLY RECOMMENDS CONFIRMING THE DIMENSIONS ON THIS SUBMITTAL CURB ADAPTERS ARE BASED ON UNIT MANUFACTURERS STANDARD CURB DIMENSIONS. CAMBRIDGEPORT CANNOT BE RESPONSIBLE FOR ANY DEVIATIONS FROM FACTORY DIMENSIONS OR INCORRECT MODEL NUMBERS.