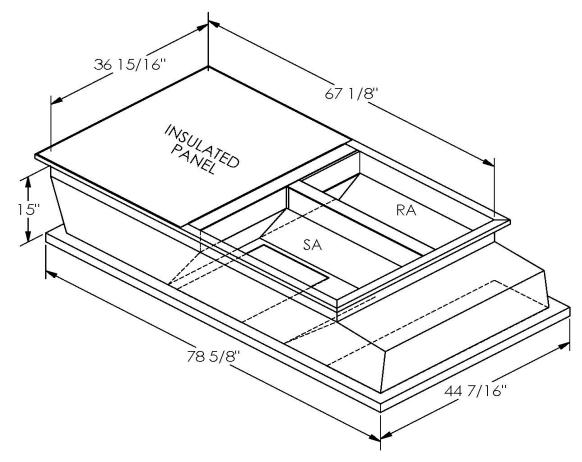

## CAMBRIDGEPORT STRONGLY RECOMMENDS CONFIRMING THE DIMENSIONS ON THIS SUBMITTAL

CURB ADAPTERS ARE BASED ON UNIT MANUFACTURERS STANDARD CURB DIMENSIONS.
CAMBRIDGEPORT CANNOT BE RESPONSIBLE FOR ANY DEVIATIONS FROM FACTORY DIMENSIONS OR INCORRECT MODEL NUMBERS.