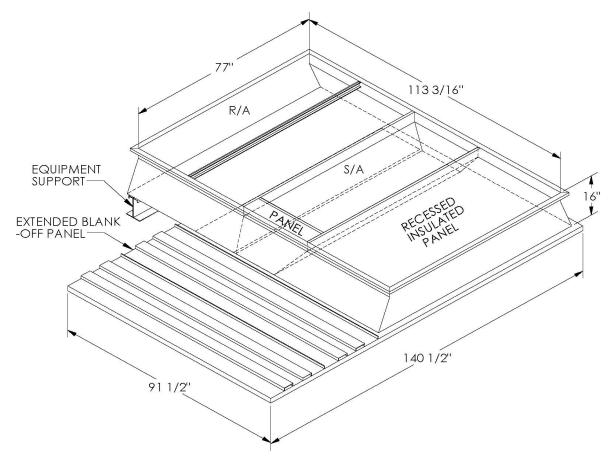

## **FEATURES**

ONE PIECE WELDED CONSTRUCTION

FACTORY INSTALLED SUPPLY TRANSITIONS

FULLY INSULATED

DESIGNED FOR EVEN WEIGHT DISTRIBUTION

FABRICATED OF HEAVY GAUGE G90 GALVANIZED STEEL

ALL WELDS SPRAYED WITH GALVANIZING COMPOUND

GASKET PROVIDED FOR UNIT TO ADAPTER SEALING

## CAMBRIDGEPORT STRONGLY RECOMMENDS CONFIRMING THE DIMENSIONS ON THIS SUBMITTAL

CURB ADAPTERS ARE BASED ON UNIT MANUFACTURERS STANDARD CURB DIMENSIONS.
CAMBRIDGEPORT CANNOT BE RESPONSIBLE FOR ANY DEVIATIONS FROM FACTORY DIMENSIONS OR INCORRECT MODEL NUMBERS.