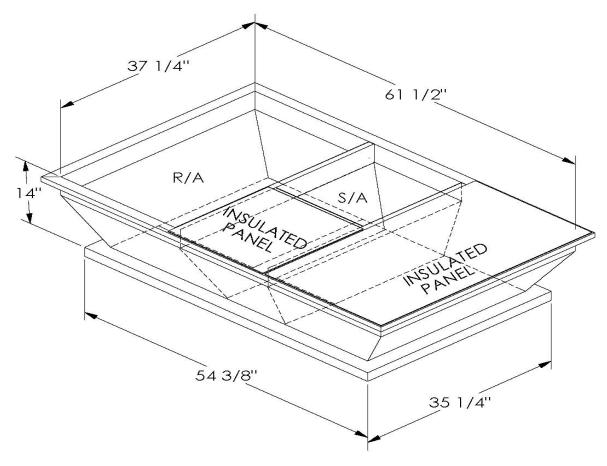

<u>FEATURES</u>

ONE PIECE WELDED CONSTRUCTION

FACTORY INSTALLED SUPPLY TRANSITIONS

FULLY INSULATED

DESIGNED FOR EVEN WEIGHT DISTRIBUTION

FABRICATED OF HEAVY GAUGE G90 GALVANIZED STEEL

ALL WELDS SPRAYED WITH GALVANIZING COMPOUND

GASKET PROVIDED FOR UNIT TO ADAPTER SEALING

## CAMBRIDGEPORT STRONGLY RECOMMENDS CONFIRMING THE DIMENSIONS ON THIS SUBMITTAL

CURB ADAPTERS ARE BASED ON UNIT MANUFACTURERS STANDARD CURB DIMENSIONS.
CAMBRIDGEPORT CANNOT BE RESPONSIBLE FOR ANY DEVIATIONS FROM FACTORY DIMENSIONS OR INCORRECT MODEL NUMBERS.