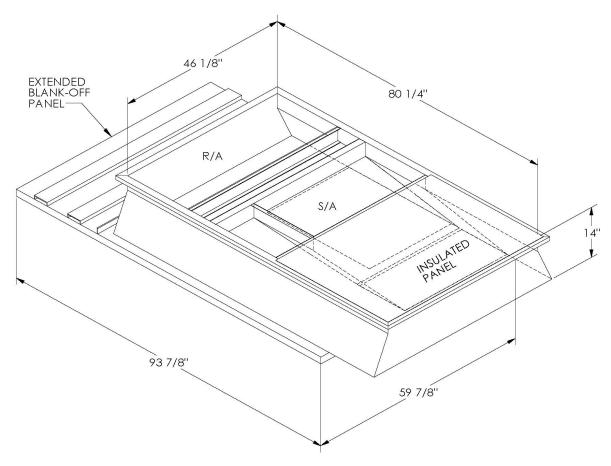

## CAMBRIDGEPORT STRONGLY RECOMMENDS CONFIRMING THE DIMENSIONS ON THIS SUBMITTAL

CURB ADAPTERS ARE BASED ON UNIT MANUFACTURERS STANDARD CURB DIMENSIONS.
CAMBRIDGEPORT CANNOT BE RESPONSIBLE FOR ANY DEVIATIONS FROM FACTORY DIMENSIONS OR INCORRECT MODEL NUMBERS.