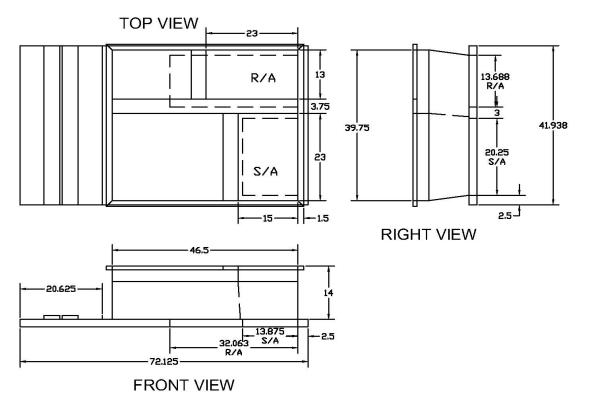

# Part Number 2007980

### CAMBRIDGEPORT STRONGLY RECOMMENDS CONFIRMING THE DIMENSIONS ON THIS SUBMITTAL CURB ADAPTERS ARE BASED ON UNIT MANUFACTURERS STANDARD CURB DIMENSIONS. CAMBRIDGEPORT CANNOT BE RESPONSIBLE FOR ANY DEVIATIONS FROM FACTORY DIMENSIONS OR INCORRECT MODEL NUMBERS.