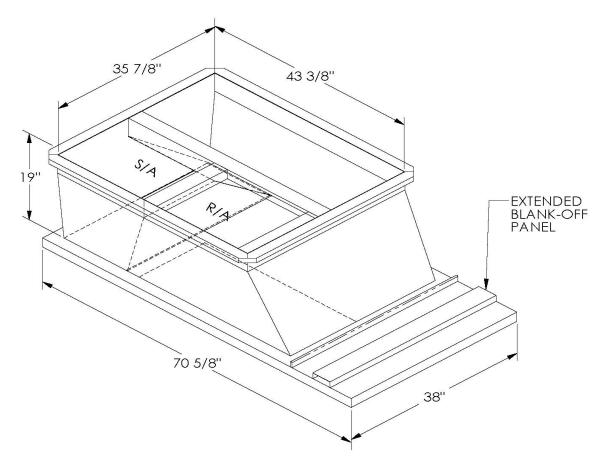

# Part Number 2008048

#### CAMBRIDGEPORT STRONGLY RECOMMENDS CONFIRMING THE DIMENSIONS ON THIS SUBMITTAL CURB ADAPTERS ARE BASED ON UNIT MANUFACTURERS STANDARD CURB DIMENSIONS. CAMBRIDGEPORT CANNOT BE RESPONSIBLE FOR ANY DEVIATIONS FROM FACTORY DIMENSIONS OR INCORRECT MODEL NUMBERS.