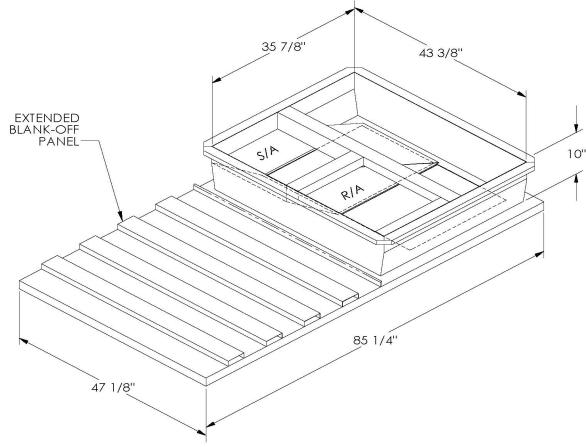

## Cambridgeport

| SUBMITTAL | Part Number |
|-----------|-------------|
|           | 2008050     |

SUBMITTED TO \_\_\_\_\_\_

JOB NAME

EQUIPMENT \_\_\_\_\_

SIGNATURE \_\_\_\_\_

DATE \_\_\_\_\_

**FEATURES** 

ONE PIECE WELDED CONSTRUCTION

FACTORY INSTALLED SUPPLY TRANSITIONS

FULLY INSULATED

DESIGNED FOR EVEN WEIGHT DISTRIBUTION

FABRICATED OF HEAVY GAUGE G90 GALVANIZED STEEL

ALL WELDS SPRAYED WITH GALVANIZING COMPOUND

GASKET PROVIDED FOR UNIT TO ADAPTER SEALING

## CAMBRIDGEPORT STRONGLY RECOMMENDS CONFIRMING THE DIMENSIONS ON THIS SUBMITTAL

CURB ADAPTERS ARE BASED ON UNIT MANUFACTURERS STANDARD CURB DIMENSIONS.
CAMBRIDGEPORT CANNOT BE RESPONSIBLE FOR ANY DEVIATIONS FROM FACTORY DIMENSIONS OR INCORRECT MODEL NUMBERS.