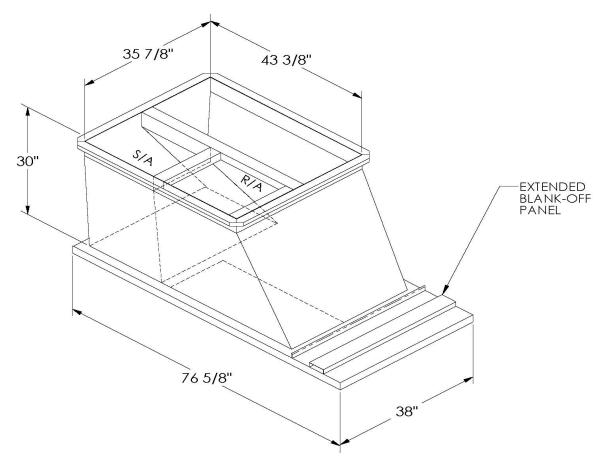

## Cambridgeport

| SUBMITTAL | Part Number |
|-----------|-------------|
|           | 2002051     |

SUBMITTED TO \_\_\_\_\_\_\_

COMPANY \_\_\_\_\_\_

JOB NAME \_\_\_\_\_\_

EQUIPMENT \_\_\_\_\_\_

SIGNATURE \_\_\_\_\_\_

DATE

ONE PIECE WELDED CONSTRUCTION

FACTORY INSTALLED SUPPLY TRANSITIONS

FULLY INSULATED

**FEATURES** 

DESIGNED FOR EVEN WEIGHT DISTRIBUTION

FABRICATED OF HEAVY GAUGE G90 GALVANIZED STEEL

ALL WELDS SPRAYED WITH GALVANIZING COMPOUND

GASKET PROVIDED FOR UNIT TO ADAPTER SEALING

## CAMBRIDGEPORT STRONGLY RECOMMENDS CONFIRMING THE DIMENSIONS ON THIS SUBMITTAL

CURB ADAPTERS ARE BASED ON UNIT MANUFACTURERS STANDARD CURB DIMENSIONS.
CAMBRIDGEPORT CANNOT BE RESPONSIBLE FOR ANY DEVIATIONS FROM FACTORY DIMENSIONS OR INCORRECT MODEL NUMBERS.