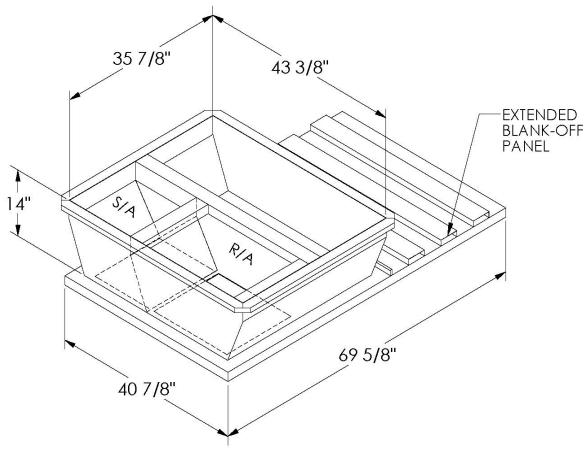

## CAMBRIDGEPORT STRONGLY RECOMMENDS CONFIRMING THE DIMENSIONS ON THIS SUBMITTAL

CURB ADAPTERS ARE BASED ON UNIT MANUFACTURERS STANDARD CURB DIMENSIONS.
CAMBRIDGEPORT CANNOT BE RESPONSIBLE FOR ANY DEVIATIONS FROM FACTORY DIMENSIONS OR INCORRECT MODEL NUMBERS.