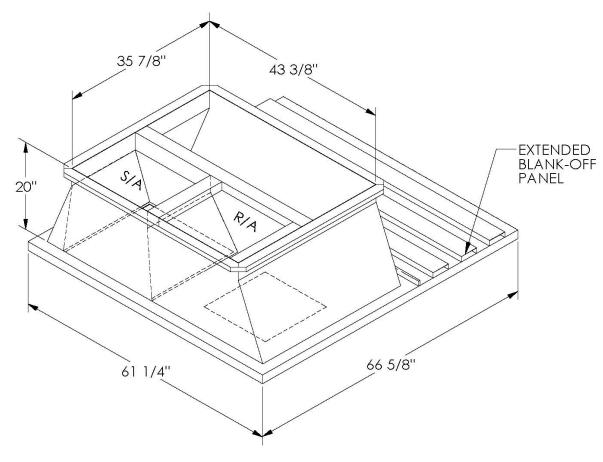

## CAMBRIDGEPORT STRONGLY RECOMMENDS CONFIRMING THE DIMENSIONS ON THIS SUBMITTAL

CURB ADAPTERS ARE BASED ON UNIT MANUFACTURERS STANDARD CURB DIMENSIONS.
CAMBRIDGEPORT CANNOT BE RESPONSIBLE FOR ANY DEVIATIONS FROM FACTORY DIMENSIONS OR INCORRECT MODEL NUMBERS.