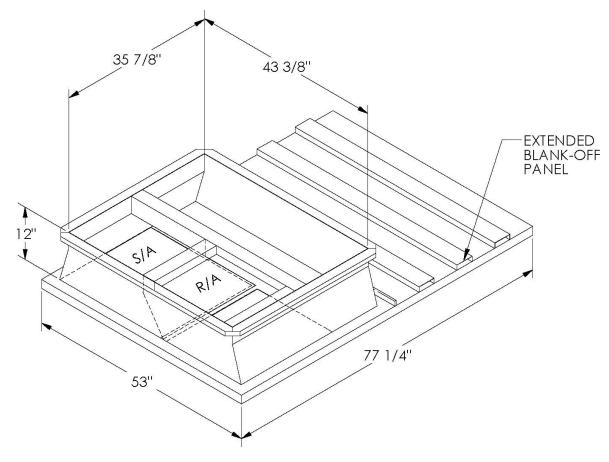

## CAMBRIDGEPORT STRONGLY RECOMMENDS CONFIRMING THE DIMENSIONS ON THIS SUBMITTAL

CURB ADAPTERS ARE BASED ON UNIT MANUFACTURERS STANDARD CURB DIMENSIONS.
CAMBRIDGEPORT CANNOT BE RESPONSIBLE FOR ANY DEVIATIONS FROM FACTORY DIMENSIONS OR INCORRECT MODEL NUMBERS.