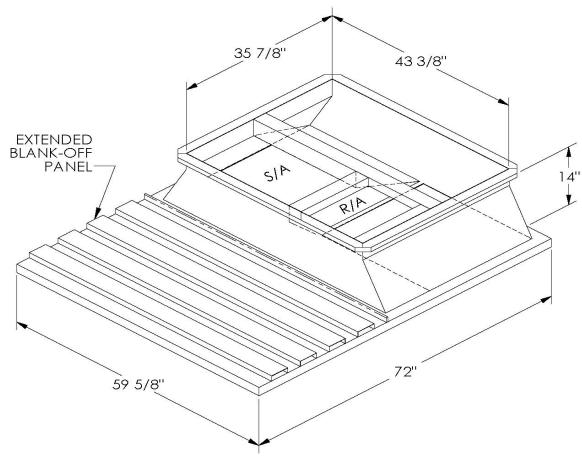

## Cambridgeport

| SUBMITTAL | Part Number |
|-----------|-------------|
|           | 2008067     |

DATE

ONE PIECE WELDED CONSTRUCTION

FACTORY INSTALLED SUPPLY TRANSITIONS

FULLY INSULATED

**FEATURES** 

DESIGNED FOR EVEN WEIGHT DISTRIBUTION

## CAMBRIDGEPORT STRONGLY RECOMMENDS CONFIRMING THE DIMENSIONS ON THIS SUBMITTAL

CURB ADAPTERS ARE BASED ON UNIT MANUFACTURERS STANDARD CURB DIMENSIONS.
CAMBRIDGEPORT CANNOT BE RESPONSIBLE FOR ANY DEVIATIONS FROM FACTORY DIMENSIONS OR INCORRECT MODEL NUMBERS.