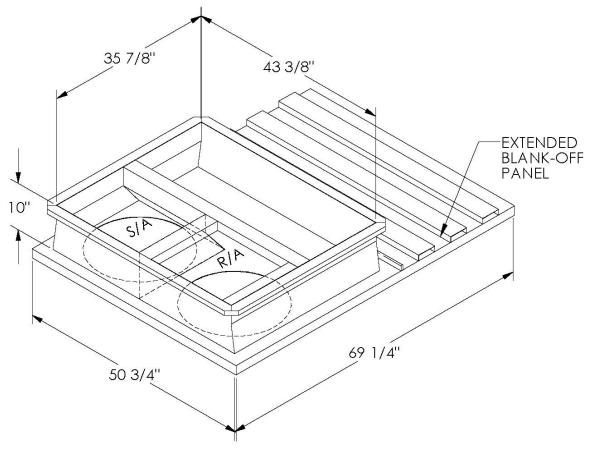

## CAMBRIDGEPORT STRONGLY RECOMMENDS CONFIRMING THE DIMENSIONS ON THIS SUBMITTAL

CURB ADAPTERS ARE BASED ON UNIT MANUFACTURERS STANDARD CURB DIMENSIONS.
CAMBRIDGEPORT CANNOT BE RESPONSIBLE FOR ANY DEVIATIONS FROM FACTORY DIMENSIONS OR INCORRECT MODEL NUMBERS.