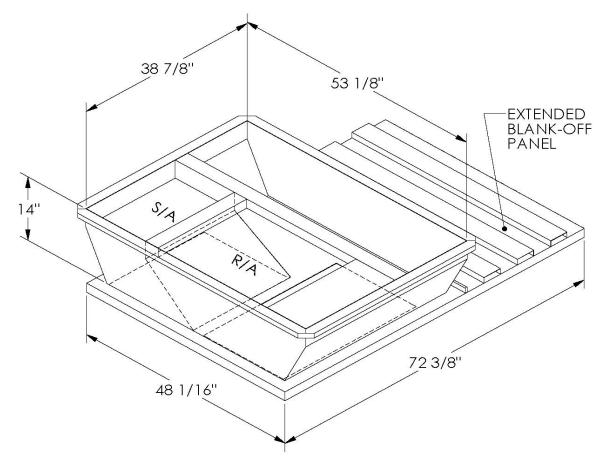

GASKET PROVIDED FOR UNIT TO ADAPTER SEALING

## CAMBRIDGEPORT STRONGLY RECOMMENDS CONFIRMING THE DIMENSIONS ON THIS SUBMITTAL

CURB ADAPTERS ARE BASED ON UNIT MANUFACTURERS STANDARD CURB DIMENSIONS.
CAMBRIDGEPORT CANNOT BE RESPONSIBLE FOR ANY DEVIATIONS FROM FACTORY DIMENSIONS OR INCORRECT MODEL NUMBERS.