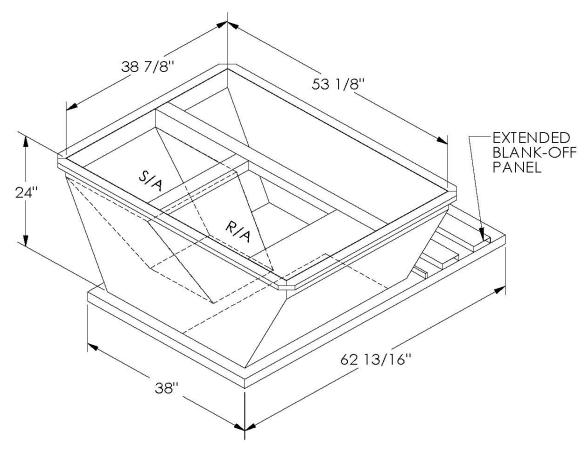

## CAMBRIDGEPORT STRONGLY RECOMMENDS CONFIRMING THE DIMENSIONS ON THIS SUBMITTAL

CURB ADAPTERS ARE BASED ON UNIT MANUFACTURERS STANDARD CURB DIMENSIONS.
CAMBRIDGEPORT CANNOT BE RESPONSIBLE FOR ANY DEVIATIONS FROM FACTORY DIMENSIONS OR INCORRECT MODEL NUMBERS.