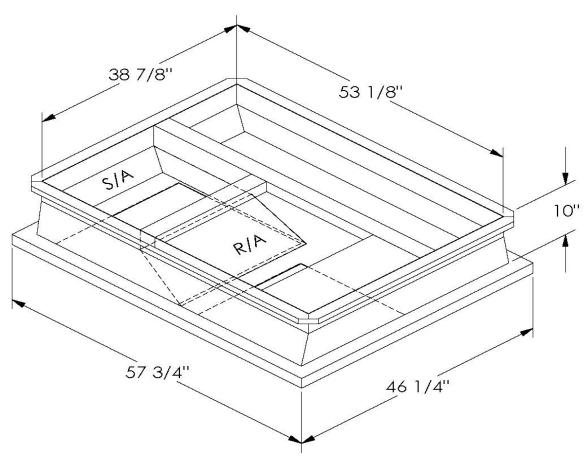

## CAMBRIDGEPORT STRONGLY RECOMMENDS CONFIRMING THE DIMENSIONS ON THIS SUBMITTAL

CURB ADAPTERS ARE BASED ON UNIT MANUFACTURERS STANDARD CURB DIMENSIONS.
CAMBRIDGEPORT CANNOT BE RESPONSIBLE FOR ANY DEVIATIONS FROM FACTORY DIMENSIONS OR INCORRECT MODEL NUMBERS.