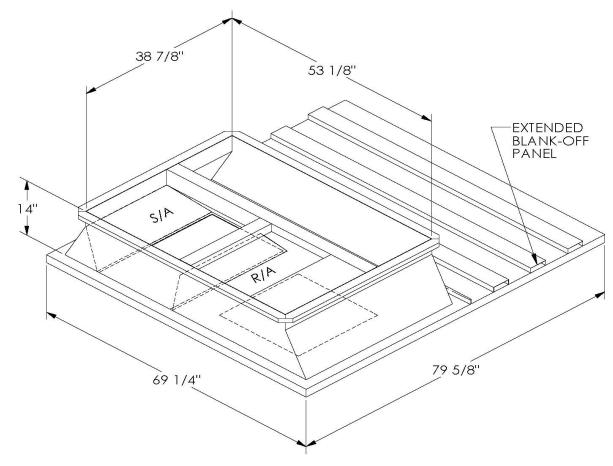

## CAMBRIDGEPORT STRONGLY RECOMMENDS CONFIRMING THE DIMENSIONS ON THIS SUBMITTAL

CURB ADAPTERS ARE BASED ON UNIT MANUFACTURERS STANDARD CURB DIMENSIONS.
CAMBRIDGEPORT CANNOT BE RESPONSIBLE FOR ANY DEVIATIONS FROM FACTORY DIMENSIONS OR INCORRECT MODEL NUMBERS.