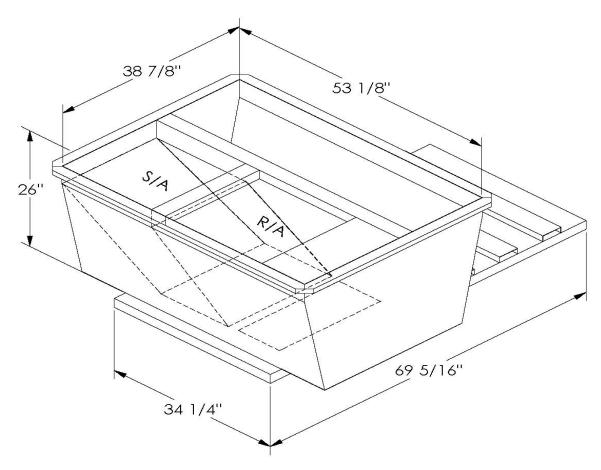

## **FEATURES**

ONE PIECE WELDED CONSTRUCTION

FACTORY INSTALLED SUPPLY TRANSITIONS

FULLY INSULATED

DESIGNED FOR EVEN WEIGHT DISTRIBUTION

FABRICATED OF HEAVY GAUGE G90 GALVANIZED STEEL

ALL WELDS SPRAYED WITH GALVANIZING COMPOUND

GASKET PROVIDED FOR UNIT TO ADAPTER SEALING

## CAMBRIDGEPORT STRONGLY RECOMMENDS CONFIRMING THE DIMENSIONS ON THIS SUBMITTAL

CURB ADAPTERS ARE BASED ON UNIT MANUFACTURERS STANDARD CURB DIMENSIONS.
CAMBRIDGEPORT CANNOT BE RESPONSIBLE FOR ANY DEVIATIONS FROM FACTORY DIMENSIONS OR INCORRECT MODEL NUMBERS.