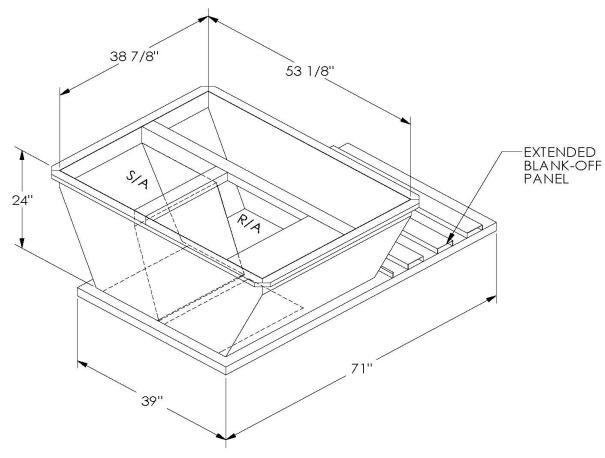

## Cambridgeport

| SUBMITTAL | Part Number |
|-----------|-------------|
|           | 2008112     |

SUBMITTED TO \_\_\_\_\_\_\_

COMPANY \_\_\_\_\_\_

JOB NAME \_\_\_\_\_\_

EQUIPMENT \_\_\_\_\_\_

SIGNATURE \_\_\_\_\_

DATE

ONE PIECE WELDED CONSTRUCTION

FACTORY INSTALLED SUPPLY TRANSITIONS

FULLY INSULATED

**FEATURES** 

DESIGNED FOR EVEN WEIGHT DISTRIBUTION

FABRICATED OF HEAVY GAUGE G90 GALVANIZED STEEL

ALL WELDS SPRAYED WITH GALVANIZING COMPOUND

GASKET PROVIDED FOR UNIT TO ADAPTER SEALING

## CAMBRIDGEPORT STRONGLY RECOMMENDS CONFIRMING THE DIMENSIONS ON THIS SUBMITTAL

CURB ADAPTERS ARE BASED ON UNIT MANUFACTURERS STANDARD CURB DIMENSIONS.
CAMBRIDGEPORT CANNOT BE RESPONSIBLE FOR ANY DEVIATIONS FROM FACTORY DIMENSIONS OR INCORRECT MODEL NUMBERS.