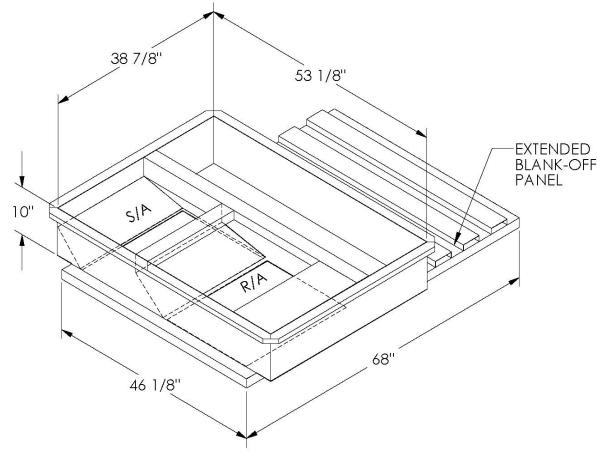

## Cambridgeport

| SUBMITTAL | Part Number |
|-----------|-------------|
|           | 2008110     |

SUBMITTED TO \_\_\_\_\_\_\_

COMPANY \_\_\_\_\_\_

JOB NAME \_\_\_\_\_\_

EQUIPMENT \_\_\_\_\_

SIGNATURE \_\_\_\_\_

DATE \_\_\_\_\_

ONE PIECE WELDED CONSTRUCTION

FACTORY INSTALLED SUPPLY TRANSITIONS

FULLY INSULATED

**FEATURES** 

DESIGNED FOR EVEN WEIGHT DISTRIBUTION

FABRICATED OF HEAVY GAUGE G90 GALVANIZED STEEL

ALL WELDS SPRAYED WITH GALVANIZING COMPOUND

GASKET PROVIDED FOR UNIT TO ADAPTER SEALING

## CAMBRIDGEPORT STRONGLY RECOMMENDS CONFIRMING THE DIMENSIONS ON THIS SUBMITTAL

CURB ADAPTERS ARE BASED ON UNIT MANUFACTURERS STANDARD CURB DIMENSIONS.
CAMBRIDGEPORT CANNOT BE RESPONSIBLE FOR ANY DEVIATIONS FROM FACTORY DIMENSIONS OR INCORRECT MODEL NUMBERS.