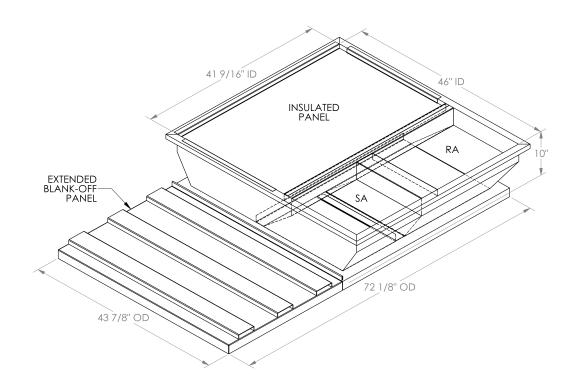

## Cambridgeport

| SUBMITTAL | Part Number |
|-----------|-------------|
|           | 2008125     |

## **FEATURES**

ONE PIECE WELDED CONSTRUCTION

FACTORY INSTALLED SUPPLY TRANSITIONS

FULLY INSULATED

DESIGNED FOR EVEN WEIGHT DISTRIBUTION

FABRICATED OF HEAVY GAUGE G90 GALVANIZED STEEL

ALL WELDS SPRAYED WITH GALVANIZING COMPOUND

GASKET PROVIDED FOR UNIT TO ADAPTER SEALING

## CAMBRIDGEPORT STRONGLY RECOMMENDS CONFIRMING THE DIMENSIONS ON THIS SUBMITTAL

CURB ADAPTERS ARE BASED ON UNIT MANUFACTURERS STANDARD CURB DIMENSIONS.
CAMBRIDGEPORT CANNOT BE RESPONSIBLE FOR ANY DEVIATIONS FROM FACTORY DIMENSIONS OR INCORRECT MODEL NUMBERS.