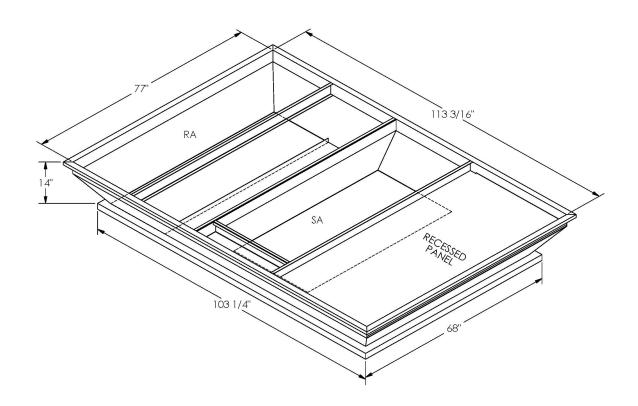

## Cambridgeport

| SUBMITTAL | Part Number |
|-----------|-------------|
|           | 2008391     |

## CAMBRIDGEPORT STRONGLY RECOMMENDS CONFIRMING THE DIMENSIONS ON THIS SUBMITTAL

CURB ADAPTERS ARE BASED ON UNIT MANUFACTURERS STANDARD CURB DIMENSIONS.
CAMBRIDGEPORT CANNOT BE RESPONSIBLE FOR ANY DEVIATIONS FROM FACTORY DIMENSIONS OR INCORRECT MODEL NUMBERS.