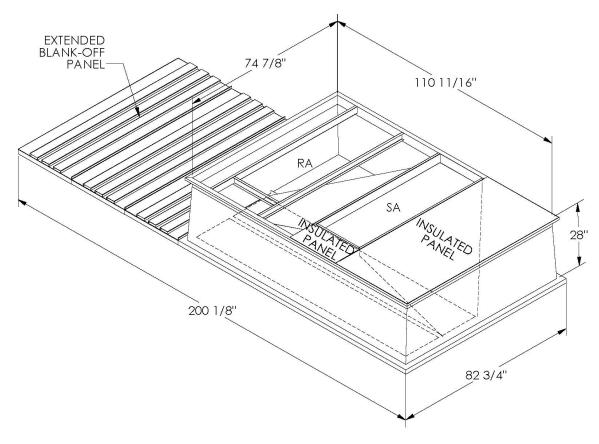

## Cambridgeport

| SUBMITTAL | Part Number |
|-----------|-------------|
|           | 2008585     |

## <u>FEATURES</u>

ONE PIECE WELDED CONSTRUCTION

FACTORY INSTALLED SUPPLY TRANSITIONS

FULLY INSULATED

DESIGNED FOR EVEN WEIGHT DISTRIBUTION

FABRICATED OF HEAVY GAUGE G90 GALVANIZED STEEL

ALL WELDS SPRAYED WITH GALVANIZING COMPOUND

GASKET PROVIDED FOR UNIT TO ADAPTER SEALING

## CAMBRIDGEPORT STRONGLY RECOMMENDS CONFIRMING THE DIMENSIONS ON THIS SUBMITTAL

CURB ADAPTERS ARE BASED ON UNIT MANUFACTURERS STANDARD CURB DIMENSIONS.
CAMBRIDGEPORT CANNOT BE RESPONSIBLE FOR ANY DEVIATIONS FROM FACTORY DIMENSIONS OR INCORRECT MODEL NUMBERS.