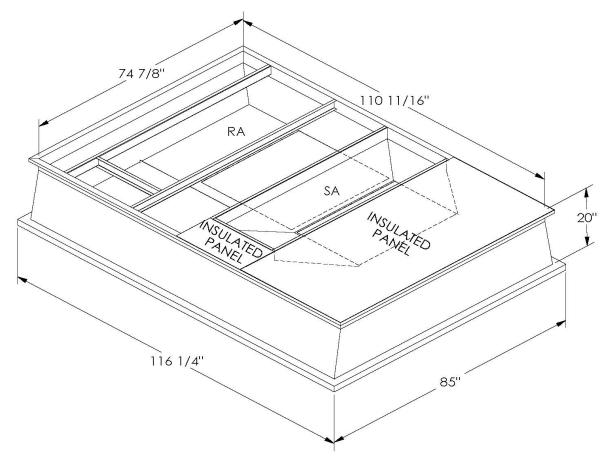

## Cambridgeport

| SUBMITTAL | Part Number |
|-----------|-------------|
|           | 2008587     |

COMPANY \_\_\_\_\_

SUBMITTED TO

JOB NAME

EQUIPMENT \_\_\_\_\_

SIGNATURE \_\_\_\_\_

DATE \_\_\_\_\_

ONE PIECE WELDED CONSTRUCTION

FACTORY INSTALLED SUPPLY TRANSITIONS

FULLY INSULATED

**FEATURES** 

DESIGNED FOR EVEN WEIGHT DISTRIBUTION

FABRICATED OF HEAVY GAUGE G90 GALVANIZED STEEL

ALL WELDS SPRAYED WITH GALVANIZING COMPOUND

GASKET PROVIDED FOR UNIT TO ADAPTER SEALING

## CAMBRIDGEPORT STRONGLY RECOMMENDS CONFIRMING THE DIMENSIONS ON THIS SUBMITTAL

CURB ADAPTERS ARE BASED ON UNIT MANUFACTURERS STANDARD CURB DIMENSIONS.
CAMBRIDGEPORT CANNOT BE RESPONSIBLE FOR ANY DEVIATIONS FROM FACTORY DIMENSIONS OR INCORRECT MODEL NUMBERS.