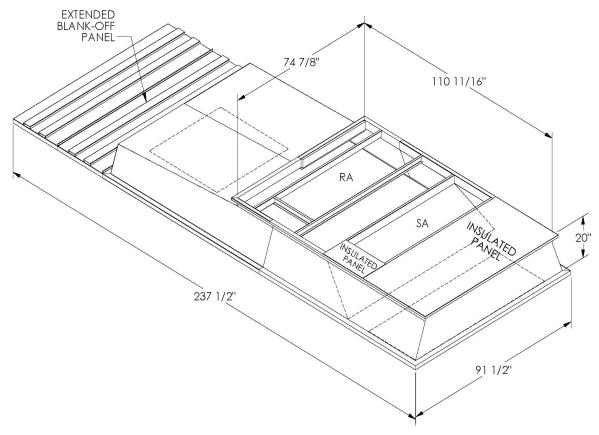

## CAMBRIDGEPORT STRONGLY RECOMMENDS CONFIRMING THE DIMENSIONS ON THIS SUBMITTAL

CURB ADAPTERS ARE BASED ON UNIT MANUFACTURERS STANDARD CURB DIMENSIONS.
CAMBRIDGEPORT CANNOT BE RESPONSIBLE FOR ANY DEVIATIONS FROM FACTORY DIMENSIONS OR INCORRECT MODEL NUMBERS.