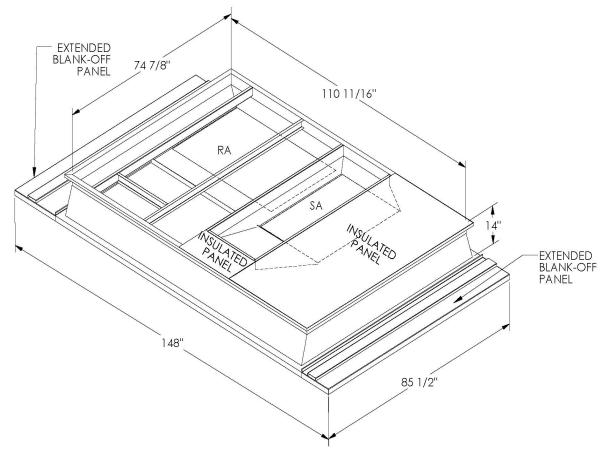

## Cambridgeport

| SUBMITTAL | Part Number |
|-----------|-------------|
|           | 2002504     |

SUBMITTED TO \_\_\_\_\_\_

JOB NAME

EQUIPMENT \_\_\_\_\_

SIGNATURE \_\_\_\_\_

DATE \_\_\_\_\_

ONE PIECE WELDED CONSTRUCTION

FACTORY INSTALLED SUPPLY TRANSITIONS

FULLY INSULATED

**FEATURES** 

DESIGNED FOR EVEN WEIGHT DISTRIBUTION

FABRICATED OF HEAVY GAUGE G90 GALVANIZED STEEL

ALL WELDS SPRAYED WITH GALVANIZING COMPOUND

GASKET PROVIDED FOR UNIT TO ADAPTER SEALING

## CAMBRIDGEPORT STRONGLY RECOMMENDS CONFIRMING THE DIMENSIONS ON THIS SUBMITTAL

CURB ADAPTERS ARE BASED ON UNIT MANUFACTURERS STANDARD CURB DIMENSIONS.
CAMBRIDGEPORT CANNOT BE RESPONSIBLE FOR ANY DEVIATIONS FROM FACTORY DIMENSIONS OR INCORRECT MODEL NUMBERS.