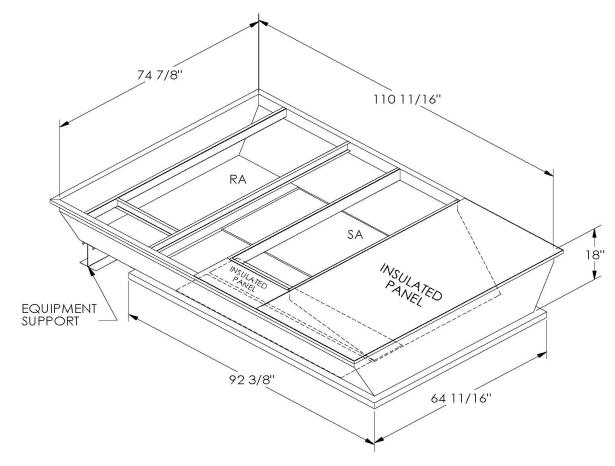

## CAMBRIDGEPORT STRONGLY RECOMMENDS CONFIRMING THE DIMENSIONS ON THIS SUBMITTAL

CURB ADAPTERS ARE BASED ON UNIT MANUFACTURERS STANDARD CURB DIMENSIONS.
CAMBRIDGEPORT CANNOT BE RESPONSIBLE FOR ANY DEVIATIONS FROM FACTORY DIMENSIONS OR INCORRECT MODEL NUMBERS.