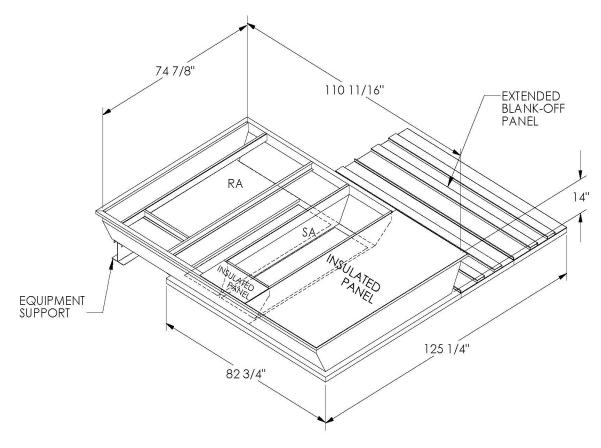

## **FEATURES**

ONE PIECE WELDED CONSTRUCTION

FACTORY INSTALLED SUPPLY TRANSITIONS

FULLY INSULATED

DESIGNED FOR EVEN WEIGHT DISTRIBUTION

FABRICATED OF HEAVY GAUGE G90 GALVANIZED STEEL

ALL WELDS SPRAYED WITH GALVANIZING COMPOUND

GASKET PROVIDED FOR UNIT TO ADAPTER SEALING

## CAMBRIDGEPORT STRONGLY RECOMMENDS CONFIRMING THE DIMENSIONS ON THIS SUBMITTAL

CURB ADAPTERS ARE BASED ON UNIT MANUFACTURERS STANDARD CURB DIMENSIONS.
CAMBRIDGEPORT CANNOT BE RESPONSIBLE FOR ANY DEVIATIONS FROM FACTORY DIMENSIONS OR INCORRECT MODEL NUMBERS.