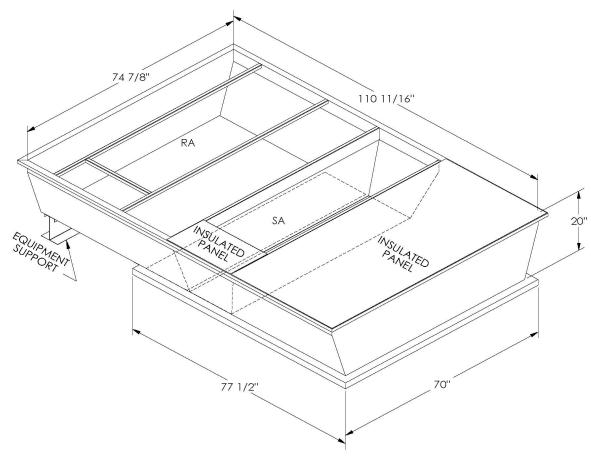

## Cambridgeport

| SUBMITTAL | Part Number |
|-----------|-------------|
|           | 2002619     |

ONE PIECE WELDED CONSTRUCTION

FACTORY INSTALLED SUPPLY TRANSITIONS

FULLY INSULATED

**FEATURES** 

DESIGNED FOR EVEN WEIGHT DISTRIBUTION

FABRICATED OF HEAVY GAUGE G90 GALVANIZED STEEL

ALL WELDS SPRAYED WITH GALVANIZING COMPOUND

GASKET PROVIDED FOR UNIT TO ADAPTER SEALING

## CAMBRIDGEPORT STRONGLY RECOMMENDS CONFIRMING THE DIMENSIONS ON THIS SUBMITTAL

CURB ADAPTERS ARE BASED ON UNIT MANUFACTURERS STANDARD CURB DIMENSIONS.
CAMBRIDGEPORT CANNOT BE RESPONSIBLE FOR ANY DEVIATIONS FROM FACTORY DIMENSIONS OR INCORRECT MODEL NUMBERS.