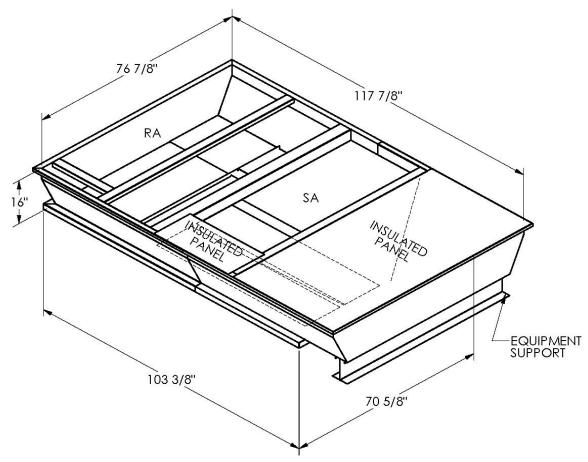

ONE PIECE WELDED CONSTRUCTION

FACTORY INSTALLED SUPPLY TRANSITIONS

FULLY INSULATED

**FEATURES** 

DESIGNED FOR EVEN WEIGHT DISTRIBUTION

FABRICATED OF HEAVY GAUGE G90 GALVANIZED STEEL

ALL WELDS SPRAYED WITH GALVANIZING COMPOUND

GASKET PROVIDED FOR UNIT TO ADAPTER SEALING