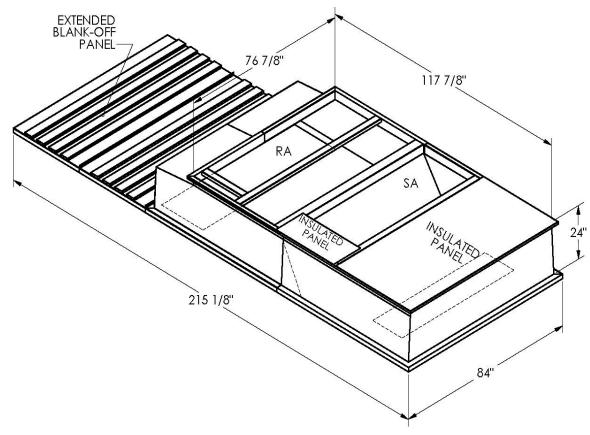

## Cambridgeport

| SUBMITTAL | Part Number |
|-----------|-------------|
|           | 2000157     |

DATE

ONE PIECE WELDED CONSTRUCTION

FACTORY INSTALLED SUPPLY TRANSITIONS

FULLY INSULATED

**FEATURES** 

DESIGNED FOR EVEN WEIGHT DISTRIBUTION

## CAMBRIDGEPORT STRONGLY RECOMMENDS CONFIRMING THE DIMENSIONS ON THIS SUBMITTAL

CURB ADAPTERS ARE BASED ON UNIT MANUFACTURERS STANDARD CURB DIMENSIONS.
CAMBRIDGEPORT CANNOT BE RESPONSIBLE FOR ANY DEVIATIONS FROM FACTORY DIMENSIONS OR INCORRECT MODEL NUMBERS.