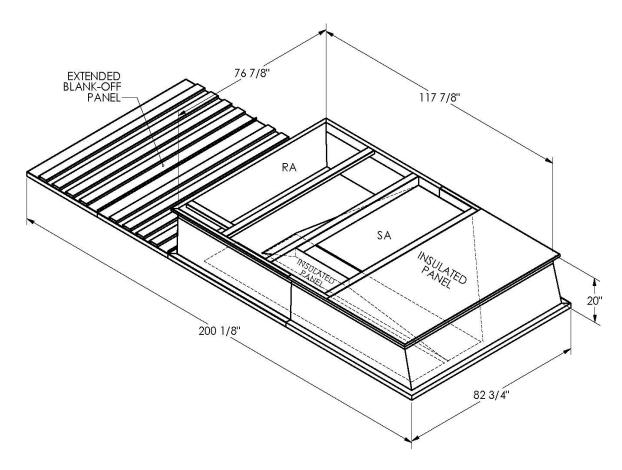

## **FEATURES**

ONE PIECE WELDED CONSTRUCTION

FACTORY INSTALLED SUPPLY TRANSITIONS

FULLY INSULATED

DESIGNED FOR EVEN WEIGHT DISTRIBUTION

FABRICATED OF HEAVY GAUGE G90 GALVANIZED STEEL

ALL WELDS SPRAYED WITH GALVANIZING COMPOUND

GASKET PROVIDED FOR UNIT TO ADAPTER SEALING

## CAMBRIDGEPORT STRONGLY RECOMMENDS CONFIRMING THE DIMENSIONS ON THIS SUBMITTAL

CURB ADAPTERS ARE BASED ON UNIT MANUFACTURERS STANDARD CURB DIMENSIONS.
CAMBRIDGEPORT CANNOT BE RESPONSIBLE FOR ANY DEVIATIONS FROM FACTORY DIMENSIONS OR INCORRECT MODEL NUMBERS.