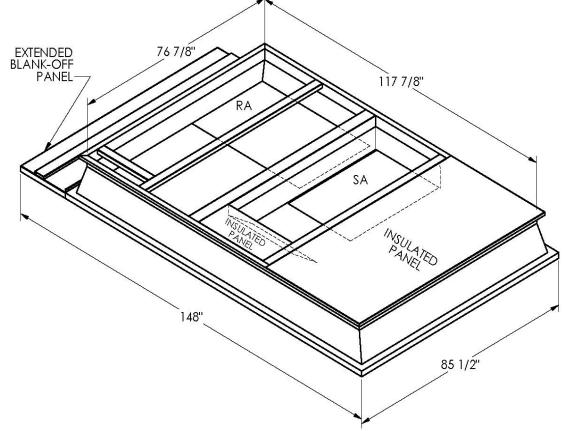

## FEATURES

ONE PIECE WELDED CONSTRUCTION

FACTORY INSTALLED SUPPLY TRANSITIONS

FULLY INSULATED

DESIGNED FOR EVEN WEIGHT DISTRIBUTION

FABRICATED OF HEAVY GAUGE G90 GALVANIZED STEEL

ALL WELDS SPRAYED WITH GALVANIZING COMPOUND

GASKET PROVIDED FOR UNIT TO ADAPTER SEALING

## CAMBRIDGEPORT STRONGLY RECOMMENDS CONFIRMING THE DIMENSIONS ON THIS SUBMITTAL CURB ADAPTERS ARE BASED ON UNIT MANUFACTURERS STANDARD CURB DIMENSIONS. CAMBRIDGEPORT CANNOT BE RESPONSIBLE FOR ANY DEVIATIONS FROM FACTORY DIMENSIONS OR INCORRECT MODEL NUMBERS.