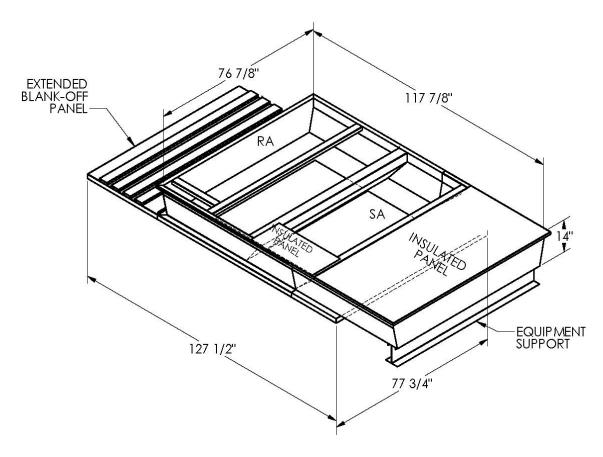

## Cambridgeport

| SUBMITTAL | Part Number |
|-----------|-------------|
|           | 2009169     |

## **FEATURES**

DATE

ONE PIECE WELDED CONSTRUCTION

FACTORY INSTALLED SUPPLY TRANSITIONS

FULLY INSULATED

DESIGNED FOR EVEN WEIGHT DISTRIBUTION

FABRICATED OF HEAVY GAUGE G90 GALVANIZED STEEL

ALL WELDS SPRAYED WITH GALVANIZING COMPOUND

GASKET PROVIDED FOR UNIT TO ADAPTER SEALING

## CAMBRIDGEPORT STRONGLY RECOMMENDS CONFIRMING THE DIMENSIONS ON THIS SUBMITTAL

CURB ADAPTERS ARE BASED ON UNIT MANUFACTURERS STANDARD CURB DIMENSIONS.
CAMBRIDGEPORT CANNOT BE RESPONSIBLE FOR ANY DEVIATIONS FROM FACTORY DIMENSIONS OR INCORRECT MODEL NUMBERS.