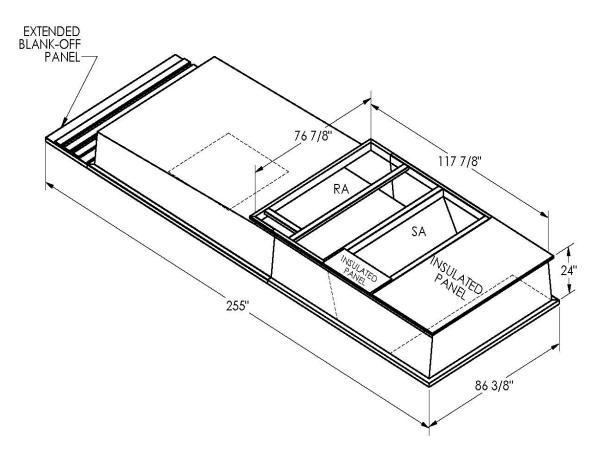

# Part Number 2009170

### FEATURES

ONE PIECE WELDED CONSTRUCTION FACTORY INSTALLED SUPPLY TRANSITIONS FULLY INSULATED DESIGNED FOR EVEN WEIGHT DISTRIBUTION FABRICATED OF HEAVY GAUGE G90 GALVANIZED STEEL ALL WELDS SPRAYED WITH GALVANIZING COMPOUND GASKET PROVIDED FOR UNIT TO ADAPTER SEALING

### CAMBRIDGEPORT STRONGLY RECOMMENDS CONFIRMING THE DIMENSIONS ON THIS SUBMITTAL CURB ADAPTERS ARE BASED ON UNIT MANUFACTURERS STANDARD CURB DIMENSIONS. CAMBRIDGEPORT CANNOT BE RESPONSIBLE FOR ANY DEVIATIONS FROM FACTORY DIMENSIONS OR INCORRECT MODEL NUMBERS.