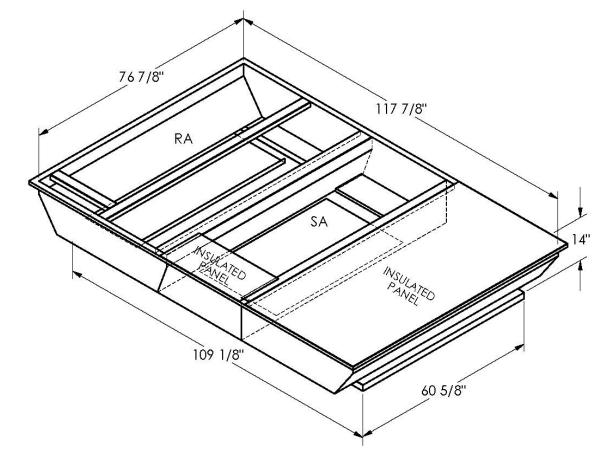

## FEATURES

ONE PIECE WELDED CONSTRUCTION

FACTORY INSTALLED SUPPLY TRANSITIONS

FULLY INSULATED

DESIGNED FOR EVEN WEIGHT DISTRIBUTION

FABRICATED OF HEAVY GAUGE G90 GALVANIZED STEEL

ALL WELDS SPRAYED WITH GALVANIZING COMPOUND

## CAMBRIDGEPORT STRONGLY RECOMMENDS CONFIRMING THE DIMENSIONS ON THIS SUBMITTAL CURB ADAPTERS ARE BASED ON UNIT MANUFACTURERS STANDARD CURB DIMENSIONS. CAMBRIDGEPORT CANNOT BE RESPONSIBLE FOR ANY DEVIATIONS FROM FACTORY DIMENSIONS OR INCORRECT MODEL NUMBERS.