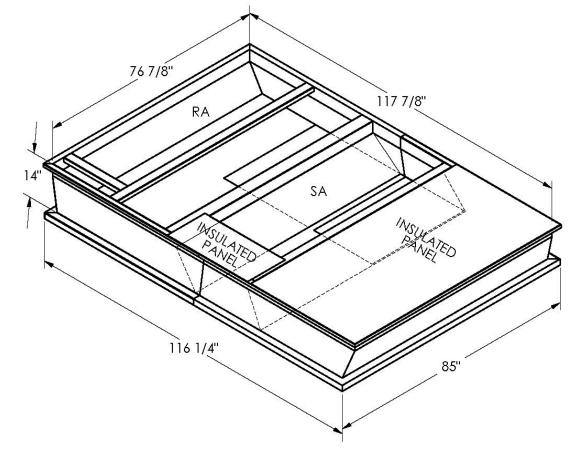

## FEATURES

ONE PIECE WELDED CONSTRUCTION

FACTORY INSTALLED SUPPLY TRANSITIONS

FULLY INSULATED

DESIGNED FOR EVEN WEIGHT DISTRIBUTION

FABRICATED OF HEAVY GAUGE G90 GALVANIZED STEEL

ALL WELDS SPRAYED WITH GALVANIZING COMPOUND

GASKET PROVIDED FOR UNIT TO ADAPTER SEALING

## CAMBRIDGEPORT STRONGLY RECOMMENDS CONFIRMING THE DIMENSIONS ON THIS SUBMITTAL CURB ADAPTERS ARE BASED ON UNIT MANUFACTURERS STANDARD CURB DIMENSIONS. CAMBRIDGEPORT CANNOT BE RESPONSIBLE FOR ANY DEVIATIONS FROM FACTORY DIMENSIONS OR INCORRECT MODEL NUMBERS.