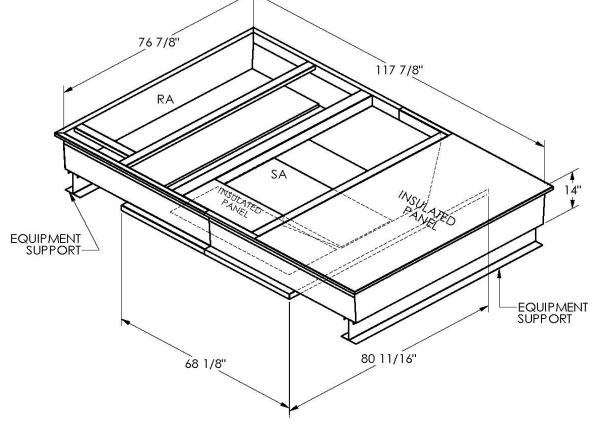

## FEATURES

ONE PIECE WELDED CONSTRUCTION

FACTORY INSTALLED SUPPLY TRANSITIONS

FULLY INSULATED

DESIGNED FOR EVEN WEIGHT DISTRIBUTION

FABRICATED OF HEAVY GAUGE G90 GALVANIZED STEEL

ALL WELDS SPRAYED WITH GALVANIZING COMPOUND

GASKET PROVIDED FOR UNIT TO ADAPTER SEALING

## CAMBRIDGEPORT STRONGLY RECOMMENDS CONFIRMING THE DIMENSIONS ON THIS SUBMITTAL CURB ADAPTERS ARE BASED ON UNIT MANUFACTURERS STANDARD CURB DIMENSIONS. CAMBRIDGEPORT CANNOT BE RESPONSIBLE FOR ANY DEVIATIONS FROM FACTORY DIMENSIONS OR INCORRECT MODEL NUMBERS.