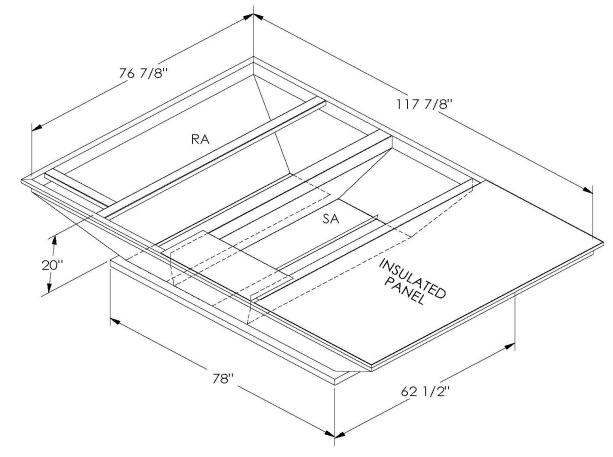

ONE PIECE WELDED CONSTRUCTION

FACTORY INSTALLED SUPPLY TRANSITIONS

FULLY INSULATED

**FEATURES** 

DESIGNED FOR EVEN WEIGHT DISTRIBUTION

FABRICATED OF HEAVY GAUGE G90 GALVANIZED STEEL

ALL WELDS SPRAYED WITH GALVANIZING COMPOUND

GASKET PROVIDED FOR UNIT TO ADAPTER SEALING

## CAMBRIDGEPORT STRONGLY RECOMMENDS CONFIRMING THE DIMENSIONS ON THIS SUBMITTAL

CURB ADAPTERS ARE BASED ON UNIT MANUFACTURERS STANDARD CURB DIMENSIONS.
CAMBRIDGEPORT CANNOT BE RESPONSIBLE FOR ANY DEVIATIONS FROM FACTORY DIMENSIONS OR INCORRECT MODEL NUMBERS.