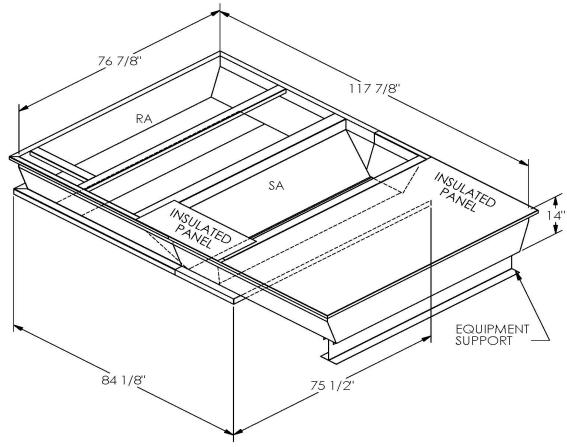

## ONE PIECE WELDED CONSTRUCTION

FACTORY INSTALLED SUPPLY TRANSITIONS

FULLY INSULATED

**FEATURES** 

DESIGNED FOR EVEN WEIGHT DISTRIBUTION

FABRICATED OF HEAVY GAUGE G90 GALVANIZED STEEL

ALL WELDS SPRAYED WITH GALVANIZING COMPOUND

GASKET PROVIDED FOR UNIT TO ADAPTER SEALING

## CAMBRIDGEPORT STRONGLY RECOMMENDS CONFIRMING THE DIMENSIONS ON THIS SUBMITTAL

CURB ADAPTERS ARE BASED ON UNIT MANUFACTURERS STANDARD CURB DIMENSIONS.
CAMBRIDGEPORT CANNOT BE RESPONSIBLE FOR ANY DEVIATIONS FROM FACTORY DIMENSIONS OR INCORRECT MODEL NUMBERS.