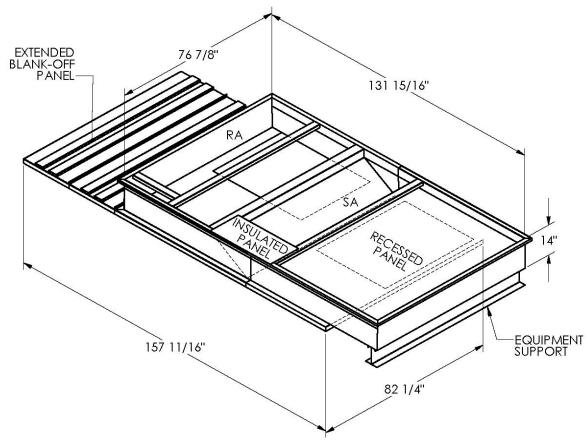

## Cambridgeport

| SUBMITTAL | Part Number |
|-----------|-------------|
|           | 2009194     |

SUBMITTED TO \_\_\_\_\_\_

JOB NAME

EQUIPMENT \_\_\_\_\_

SIGNATURE \_\_\_\_\_

DATE \_\_\_\_\_

ONE PIECE WELDED CONSTRUCTION

FACTORY INSTALLED SUPPLY TRANSITIONS

FULLY INSULATED

**FEATURES** 

DESIGNED FOR EVEN WEIGHT DISTRIBUTION

FABRICATED OF HEAVY GAUGE G90 GALVANIZED STEEL

ALL WELDS SPRAYED WITH GALVANIZING COMPOUND

GASKET PROVIDED FOR UNIT TO ADAPTER SEALING

## CAMBRIDGEPORT STRONGLY RECOMMENDS CONFIRMING THE DIMENSIONS ON THIS SUBMITTAL

CURB ADAPTERS ARE BASED ON UNIT MANUFACTURERS STANDARD CURB DIMENSIONS.
CAMBRIDGEPORT CANNOT BE RESPONSIBLE FOR ANY DEVIATIONS FROM FACTORY DIMENSIONS OR INCORRECT MODEL NUMBERS.