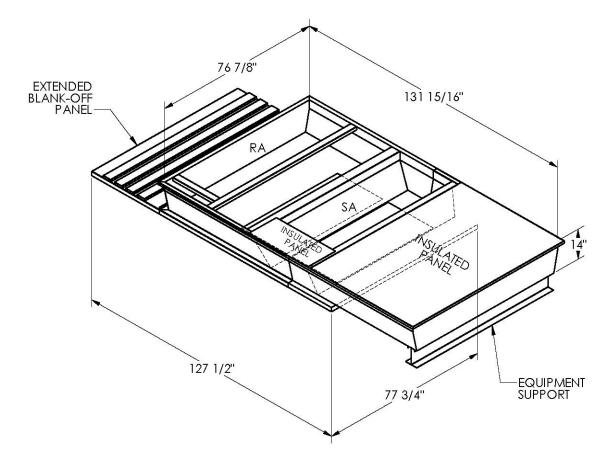

## **FEATURES**

ONE PIECE WELDED CONSTRUCTION

FACTORY INSTALLED SUPPLY TRANSITIONS

FULLY INSULATED

DESIGNED FOR EVEN WEIGHT DISTRIBUTION

FABRICATED OF HEAVY GAUGE G90 GALVANIZED STEEL

ALL WELDS SPRAYED WITH GALVANIZING COMPOUND

GASKET PROVIDED FOR UNIT TO ADAPTER SEALING

## CAMBRIDGEPORT STRONGLY RECOMMENDS CONFIRMING THE DIMENSIONS ON THIS SUBMITTAL

CURB ADAPTERS ARE BASED ON UNIT MANUFACTURERS STANDARD CURB DIMENSIONS.
CAMBRIDGEPORT CANNOT BE RESPONSIBLE FOR ANY DEVIATIONS FROM FACTORY DIMENSIONS OR INCORRECT MODEL NUMBERS.