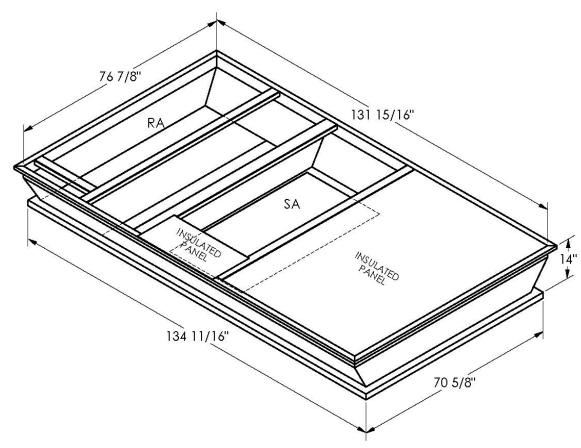

## CAMBRIDGEPORT STRONGLY RECOMMENDS CONFIRMING THE DIMENSIONS ON THIS SUBMITTAL

CURB ADAPTERS ARE BASED ON UNIT MANUFACTURERS STANDARD CURB DIMENSIONS.
CAMBRIDGEPORT CANNOT BE RESPONSIBLE FOR ANY DEVIATIONS FROM FACTORY DIMENSIONS OR INCORRECT MODEL NUMBERS.