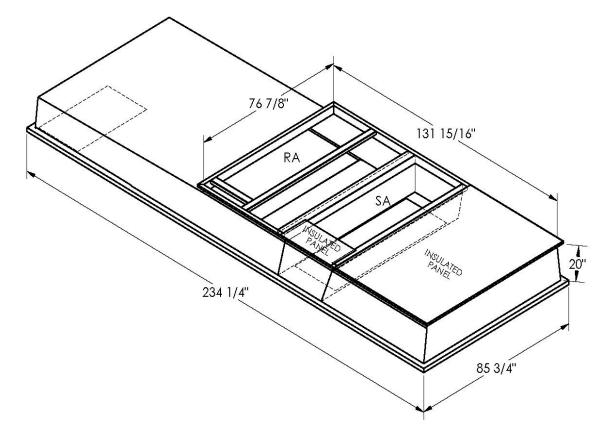

## CAMBRIDGEPORT STRONGLY RECOMMENDS CONFIRMING THE DIMENSIONS ON THIS SUBMITTAL CURB ADAPTERS ARE BASED ON UNIT MANUFACTURERS STANDARD CURB DIMENSIONS. CAMBRIDGEPORT CANNOT BE RESPONSIBLE FOR ANY DEVIATIONS FROM FACTORY DIMENSIONS OR INCORRECT MODEL NUMBERS.