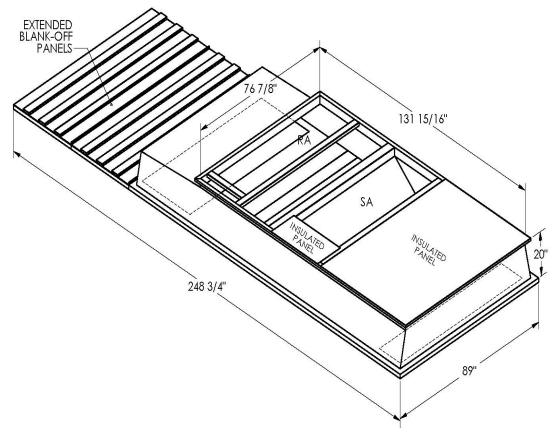

## Cambridgeport

SUBMITTAL Part Number 2009207

| SUBMITTED TO |  |
|--------------|--|
| COMPANY      |  |
| JOB NAME     |  |
| EQUIPMENT    |  |
| SIGNATURE    |  |
| DATE         |  |

**FEATURES** 

ONE PIECE WELDED CONSTRUCTION

FACTORY INSTALLED SUPPLY TRANSITIONS

FULLY INSULATED

DESIGNED FOR EVEN WEIGHT DISTRIBUTION

FABRICATED OF HEAVY GAUGE G90 GALVANIZED STEEL

ALL WELDS SPRAYED WITH GALVANIZING COMPOUND

GASKET PROVIDED FOR UNIT TO ADAPTER SEALING

## CAMBRIDGEPORT STRONGLY RECOMMENDS CONFIRMING THE DIMENSIONS ON THIS SUBMITTAL

CURB ADAPTERS ARE BASED ON UNIT MANUFACTURERS STANDARD CURB DIMENSIONS.
CAMBRIDGEPORT CANNOT BE RESPONSIBLE FOR ANY DEVIATIONS FROM FACTORY DIMENSIONS OR INCORRECT MODEL NUMBERS.