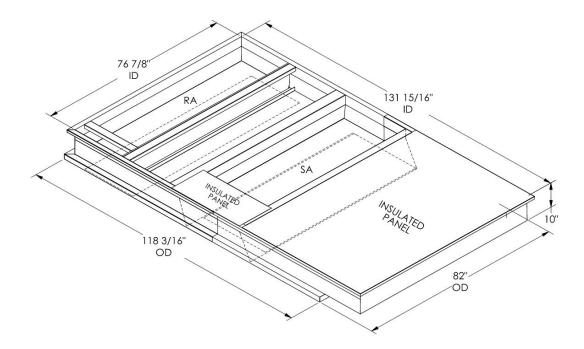

# Part Number 2009210

### FEATURES

ONE PIECE WELDED CONSTRUCTION FACTORY INSTALLED SUPPLY TRANSITIONS FULLY INSULATED DESIGNED FOR EVEN WEIGHT DISTRIBUTION FABRICATED OF HEAVY GAUGE G90 GALVANIZED STEEL ALL WELDS SPRAYED WITH GALVANIZING COMPOUND GASKET PROVIDED FOR UNIT TO ADAPTER SEALING

### CAMBRIDGEPORT STRONGLY RECOMMENDS CONFIRMING THE DIMENSIONS ON THIS SUBMITTAL CURB ADAPTERS ARE BASED ON UNIT MANUFACTURERS STANDARD CURB DIMENSIONS. CAMBRIDGEPORT CANNOT BE RESPONSIBLE FOR ANY DEVIATIONS FROM FACTORY DIMENSIONS OR INCORRECT MODEL NUMBERS.