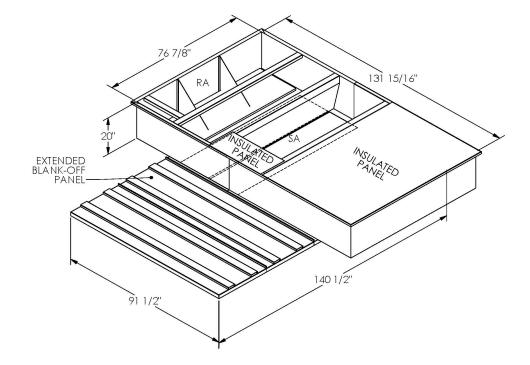

## FEATURES

ONE PIECE WELDED CONSTRUCTION FACTORY INSTALLED SUPPLY TRANSITIONS FULLY INSULATED DESIGNED FOR EVEN WEIGHT DISTRIBUTION FABRICATED OF HEAVY GAUGE G90 GALVANIZED STEEL ALL WELDS SPRAYED WITH GALVANIZING COMPOUND

GASKET PROVIDED FOR UNIT TO ADAPTER SEALING

## CAMBRIDGEPORT STRONGLY RECOMMENDS CONFIRMING THE DIMENSIONS ON THIS SUBMITTAL CURB ADAPTERS ARE BASED ON UNIT MANUFACTURERS STANDARD CURB DIMENSIONS. CAMBRIDGEPORT CANNOT BE RESPONSIBLE FOR ANY DEVIATIONS FROM FACTORY DIMENSIONS OR INCORRECT MODEL NUMBERS.